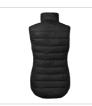

## Alma Vest w

Art nr: 1000362

Previous art. nr: 634-99

Lightweight vest with imitation down and slim-fit cut. Can be worn separately or easily attached The vest's thin channels keep the down in place. Two practical side pockets. Elastic tape with heatprint at the bottom hem, the armholes and the side pockets. Rubber badge at the bottom the hem. Includes black zipper pullers which can be replaced if necessary. A bag of extra pullers in vest's colour for the zipper is included (excluded dark grey melange ja black). Can also be attached to shell jackets.