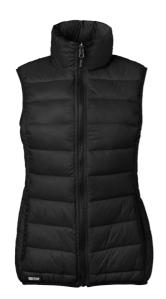

## Alma Vest w

Art nr: 1000362

Previous art. nr: 634-99

Lightweight vest with imitation down and slim-fit cut. Can be worn separately or easily attached The vest's thin channels keep the down in place. Two practical side pockets. Elastic tape with heatprint at the bottom hem, the armholes and the side pockets. Rubber badge at the bottom the hem. Includes black zipper pullers which can be replaced if necessary. A bag of extra pullers in vest's colour for the zipper is included (excluded dark grey melange ja black). Can also be attached to shell jackets.